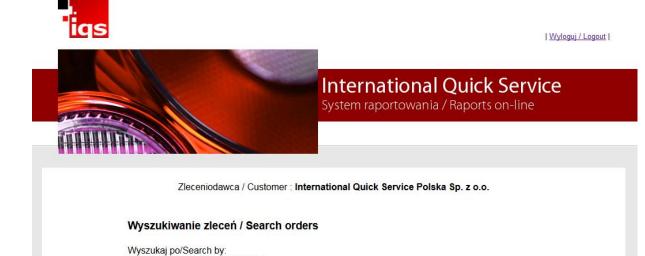

After administration of the correct login and password is visable request search:

This feature allows you to search job in several ways:

.:: wybierz/select ::.

- the order number assigned by the IQS
- part number
- part name
- the number of order assigned by the customer
- ordering person
- order status
- any date range

The order search engine is used to sort the information about all orders.

In case you choose for searching the date range option the search engine will find all orders that began during this period for ex. from 2011-06-01 to 2011-06-30 will display all orders that started during this time.

When you select any search option will be shown a table :

| Zleceniodawca | / Customer | International | Quick | Service | Polska | Sp. | Z 0.0. |
|---------------|------------|---------------|-------|---------|--------|-----|--------|
|---------------|------------|---------------|-------|---------|--------|-----|--------|